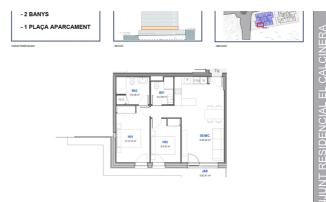

info@sir.ad

Next Promotion of new work under construction located in the middle of the village of Encamp, one of the most important residential areas in the country since the center of the town is located a few kilometers from the nerve center of the country. Ideally located in the heart of the village, this promotion is close to schools, sports centers, shops, services and green areas. In addition to providing quick access from the center of the town to either of the two borders (France/Spain), and being in the Parish where the longest domain of the Pyrenees and southern Europe is located. It is a property of 73 m2 with a spacious living-dining room with a fully equipped kitchen and open to the living room; exit to a large terrace-garden of 90 m2, from where you will enjoy the sun and the views. The night area is divided into two rooms, one of which is en suite. The other room is also double, with built-in wardrobes. This area is complemented by another full bathroom. The material finishes and equipment are minimalistic, functional and of high quality, such as the underfloor heating with an aerothermia system or similar, the electric blinds or the double-glazed windows. The kitchen with the silestone work area is fully equipped with vitro, oven, microwave, dishwasher and refrigerator. Its orientation is south so the sun will shine all day in winter, spring and autumn. In the summer only in the central hours of the day, precisely when it is hottest. For this reason it is a good orientation for colder climates. For your total comfort, this property has a parking space in the same building.

### Contáctenos para recibir más información o solicitar una visita

+376 872 222

info@sir.ad

PLANTA BAIXA 7a

Sotheby's International Realty® is a registered trademark licensed to Sotheby's International Realty Affiliates LLC. Each Sotheby's International Realty® office is independently owned and operated.